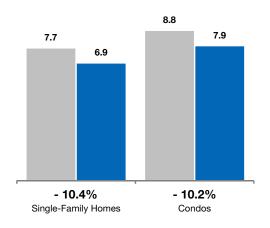

#### **By Property Type**

■1-2014 ■1-2015

1-2015

Change

- 13.9%

- 11.8% - 14.9%

+ 1.6%

- 10.3%

#### **Single-Family Homes**

1-2015

| 7.7  | 6.9  | - 10.4% | 8.8  | 7.9  |
|------|------|---------|------|------|
| 11.3 | 10.4 | - 7.5%  | 12.9 | 11.6 |
| 7.0  | 6.7  | - 4.8%  | 9.4  | 9.6  |
| 6.7  | 5.7  | - 14.9% | 8.2  | 7.0  |
| 6.5  | 5.6  | - 13.5% | 8.6  | 7.6  |
| 7.6  | 6.0  | - 20.4% | 7.4  | 6.4  |
|      |      |         |      |      |

Change

| 1-2014 | 1-2015 | Change  | 1-2014 | 1-2015 | Change  |
|--------|--------|---------|--------|--------|---------|
| 9.0    | 7.8    | - 13.5% | 8.8    | 8.1    | - 8.6%  |
| 7.1    | 6.2    | - 12.7% | 8.2    | 7.3    | - 10.6% |
| 8.5    | 7.7    | - 9.2%  | 10.7   | 8.5    | - 21.3% |
| 7.7    | 6.9    | - 10.4% | 8.8    | 7.9    | - 10.2% |