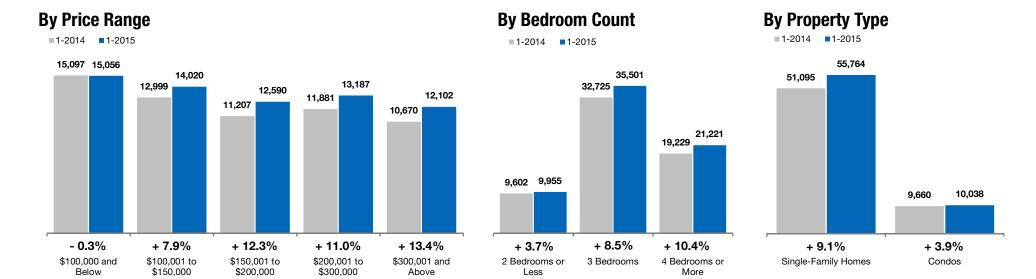

### **January 2015**

The prevailing trend for 2015 still appears to be more sales and rising prices – not of the headline-grabbing variety but enough to keep the wider economy bullish on housing. With improved inventory, things will only get better. For the 12-month period spanning February 2014 through January 2015, Pending Sales in the state of South Carolina were up 8.2 percent overall. The price range with the largest gain in sales was the \$300,001 and Above range, where they increased 13.4 percent.

# **Pending Sales**

A count of properties on which offers have been accepted. Based on a rolling 12-month total.

|                        | A      | All Properties |         |        | Single-Family Homes |         |        | Condos |         |  |
|------------------------|--------|----------------|---------|--------|---------------------|---------|--------|--------|---------|--|
| By Price Range         | 1-2014 | 1-2015         | Change  | 1-2014 | 1-2015              | Change  | 1-2014 | 1-2015 | Change  |  |
| \$100,000 and Below    | 15,097 | 15,056         | - 0.3%  | 10,815 | 10,922              | + 1.0%  | 3,416  | 3,269  | - 4.3%  |  |
| \$100,001 to \$150,000 | 12,999 | 14,020         | + 7.9%  | 10,612 | 11,334              | + 6.8%  | 2,276  | 2,548  | + 12.0% |  |
| \$150,001 to \$200,000 | 11,207 | 12,590         | + 12.3% | 9,650  | 10,904              | + 13.0% | 1,505  | 1,615  | + 7.3%  |  |
| \$200,001 to \$300,000 | 11,881 | 13,187         | + 11.0% | 10,593 | 11,798              | + 11.4% | 1,242  | 1,332  | + 7.2%  |  |
| \$300,001 and Above    | 10,670 | 12,102         | + 13.4% | 9,425  | 10,806              | + 14.7% | 1,221  | 1,274  | + 4.3%  |  |
| All Price Ranges       | 61,854 | 66,955         | + 8.2%  | 51,095 | 55,764              | + 9.1%  | 9,660  | 10,038 | + 3.9%  |  |
|                        |        |                |         |        |                     |         |        |        |         |  |

| By Bedroom Count   | 1-2014 | 1-2015 | Change  | 1-2014 | 1-2015 | Change  | 1-2014 | 1-2015 | Change |
|--------------------|--------|--------|---------|--------|--------|---------|--------|--------|--------|
| 2 Bedrooms or Less | 9,602  | 9,955  | + 3.7%  | 3,900  | 4,056  | + 4.0%  | 5,611  | 5,772  | + 2.9% |
| 3 Bedrooms         | 32,725 | 35,501 | + 8.5%  | 28,654 | 31,244 | + 9.0%  | 3,380  | 3,572  | + 5.7% |
| 4 Bedrooms or More | 19,229 | 21,221 | + 10.4% | 18,530 | 20,461 | + 10.4% | 412    | 434    | + 5.3% |
| All Bedroom Counts | 61,854 | 66,955 | + 8.2%  | 51,095 | 55,764 | + 9.1%  | 9,660  | 10,038 | + 3.9% |