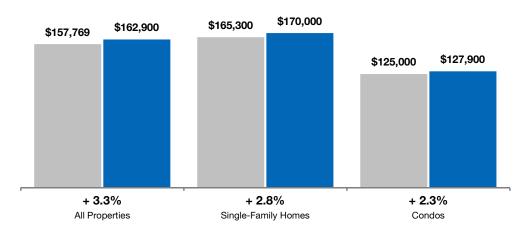

The overall Median Sales Price was up 3.3 percent to \$162,900. The property type with the largest price gain was the Single-Family Homes segment, where prices increased 2.8 percent to \$170,000. The price range that tended to sell the quickest was the \$100,001 to \$150,000 range at 110 days; the price range that tended to sell the slowest was the \$300,001 and Above range at 125 days.

#### **All Properties**

| By Bedroom Count   | 1-2014    | 1-2015    | Change |
|--------------------|-----------|-----------|--------|
| 2 Bedrooms or Less | \$97,500  | \$100,000 | + 2.6% |
| 3 Bedrooms         | \$139,900 | \$145,000 | + 3.6% |
| 4 Bedrooms or More | \$236,000 | \$245,000 | + 3.8% |
| All Bedroom Counts | \$157,769 | \$162,900 | + 3.3% |

#### **Single-Family Homes**

| 1-2014    | 1-2015    | Change | 1-2014    | 1-2015    | Change |
|-----------|-----------|--------|-----------|-----------|--------|
| \$89,000  | \$86,000  | - 3.4% | \$103,500 | \$107,500 | + 3.9% |
| \$139,000 | \$144,500 | + 4.0% | \$160,000 | \$167,000 | + 4.4% |
| \$238,000 | \$245,500 | + 3.2% | \$259,950 | \$264,490 | + 1.7% |
| \$165,300 | \$170,000 | + 2.8% | \$125,000 | \$127,900 | + 2.3% |