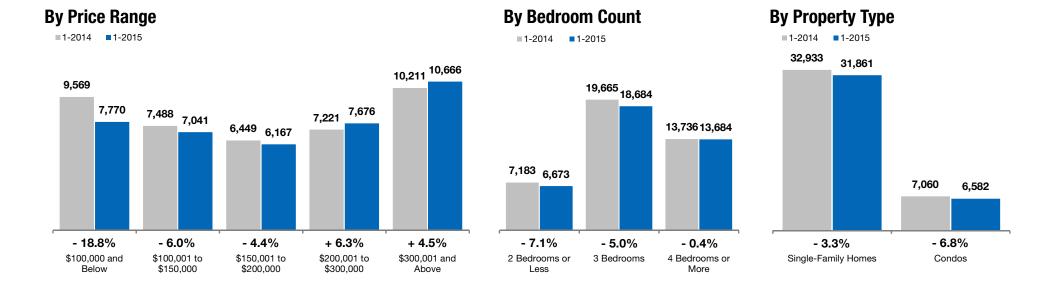

Market-wide, inventory levels were down 4.0 percent. The property type that lost the least inventory was the Single Family segment, where it decreased 3.3 percent. That amounts to 6.9 months supply for Single-Family homes and 7.9 months supply for Condos.

## **Inventory of Homes for Sale**

The number of properties available for sale in active status at the end of the most recent month. Based on one month of activity.

| All Properties |                                            |                                                                                       | Single-Family Homes                                                                                                              |                                                                                                                                                                                                            |                                                                                                                                                                                                                                                                      | Condos                                                                                                                                                                                                                                                                                                                                                           |                                                                                                                                                                                                                                                                                                                                                                                                                                                              |                                                                                                                                                                                                                                                                                                                                                                                                                                                                                                                         |
|----------------|--------------------------------------------|---------------------------------------------------------------------------------------|----------------------------------------------------------------------------------------------------------------------------------|------------------------------------------------------------------------------------------------------------------------------------------------------------------------------------------------------------|----------------------------------------------------------------------------------------------------------------------------------------------------------------------------------------------------------------------------------------------------------------------|------------------------------------------------------------------------------------------------------------------------------------------------------------------------------------------------------------------------------------------------------------------------------------------------------------------------------------------------------------------|--------------------------------------------------------------------------------------------------------------------------------------------------------------------------------------------------------------------------------------------------------------------------------------------------------------------------------------------------------------------------------------------------------------------------------------------------------------|-------------------------------------------------------------------------------------------------------------------------------------------------------------------------------------------------------------------------------------------------------------------------------------------------------------------------------------------------------------------------------------------------------------------------------------------------------------------------------------------------------------------------|
| 1-2014         | 1-2015                                     | Change                                                                                | 1-2014                                                                                                                           | 1-2015                                                                                                                                                                                                     | Change                                                                                                                                                                                                                                                               | 1-2014                                                                                                                                                                                                                                                                                                                                                           | 1-2015                                                                                                                                                                                                                                                                                                                                                                                                                                                       | Change                                                                                                                                                                                                                                                                                                                                                                                                                                                                                                                  |
| 9,569          | 7,770                                      | - 18.8%                                                                               | 6,844                                                                                                                            | 5,502                                                                                                                                                                                                      | - 19.6%                                                                                                                                                                                                                                                              | 2,114                                                                                                                                                                                                                                                                                                                                                            | 1,741                                                                                                                                                                                                                                                                                                                                                                                                                                                        | - 17.6%                                                                                                                                                                                                                                                                                                                                                                                                                                                                                                                 |
| 7,488          | 7,041                                      | - 6.0%                                                                                | 5,716                                                                                                                            | 5,280                                                                                                                                                                                                      | - 7.6%                                                                                                                                                                                                                                                               | 1,628                                                                                                                                                                                                                                                                                                                                                            | 1,608                                                                                                                                                                                                                                                                                                                                                                                                                                                        | - 1.2%                                                                                                                                                                                                                                                                                                                                                                                                                                                                                                                  |
| 6,449          | 6,167                                      | - 4.4%                                                                                | 5,362                                                                                                                            | 5,155                                                                                                                                                                                                      | - 3.9%                                                                                                                                                                                                                                                               | 1,026                                                                                                                                                                                                                                                                                                                                                            | 937                                                                                                                                                                                                                                                                                                                                                                                                                                                          | - 8.7%                                                                                                                                                                                                                                                                                                                                                                                                                                                                                                                  |
| 7,221          | 7,676                                      | + 6.3%                                                                                | 6,165                                                                                                                            | 6,540                                                                                                                                                                                                      | + 6.1%                                                                                                                                                                                                                                                               | 978                                                                                                                                                                                                                                                                                                                                                              | 1,066                                                                                                                                                                                                                                                                                                                                                                                                                                                        | + 9.0%                                                                                                                                                                                                                                                                                                                                                                                                                                                                                                                  |
| 10,211         | 10,666                                     | + 4.5%                                                                                | 8,846                                                                                                                            | 9,384                                                                                                                                                                                                      | + 6.1%                                                                                                                                                                                                                                                               | 1,314                                                                                                                                                                                                                                                                                                                                                            | 1,230                                                                                                                                                                                                                                                                                                                                                                                                                                                        | - 6.4%                                                                                                                                                                                                                                                                                                                                                                                                                                                                                                                  |
| 40,938         | 39,320                                     | - 4.0%                                                                                | 32,933                                                                                                                           | 31,861                                                                                                                                                                                                     | - 3.3%                                                                                                                                                                                                                                                               | 7,060                                                                                                                                                                                                                                                                                                                                                            | 6,582                                                                                                                                                                                                                                                                                                                                                                                                                                                        | - 6.8%                                                                                                                                                                                                                                                                                                                                                                                                                                                                                                                  |
|                | 9,569<br>7,488<br>6,449<br>7,221<br>10,211 | 1-2014 1-2015   9,569 7,770   7,488 7,041   6,449 6,167   7,221 7,676   10,211 10,666 | 1-2014 1-2015 Change   9,569 7,770 - 18.8%   7,488 7,041 - 6.0%   6,449 6,167 - 4.4%   7,221 7,676 + 6.3%   10,211 10,666 + 4.5% | 1-2014   1-2015   Change     9,569   7,770   - 18.8%   6,844     7,488   7,041   - 6.0%   5,716     6,449   6,167   - 4.4%   5,362     7,221   7,676   + 6.3%   6,165     10,211   10,666   + 4.5%   8,846 | 1-2014   1-2015   Change   1-2014   1-2015     9,569   7,770   - 18.8%   6,844   5,502     7,488   7,041   - 6.0%   5,716   5,280     6,449   6,167   - 4.4%   5,362   5,155     7,221   7,676   + 6.3%   6,165   6,540     10,211   10,666   + 4.5%   8,846   9,384 | 1-2014     1-2015     Change       9,569     7,770     - 18.8%     6,844     5,502     - 19.6%       7,488     7,041     - 6.0%     5,716     5,280     - 7.6%       6,449     6,167     - 4.4%     5,362     5,155     - 3.9%       7,221     7,676     + 6.3%     6,165     6,540     + 6.1%       10,211     10,666     + 4.5%     8,846     9,384     + 6.1% | 1-2014     1-2015     Change     1-2014     1-2015     Change     1-2014       9,569     7,770     - 18.8%     6,844     5,502     - 19.6%     2,114       7,488     7,041     - 6.0%     5,716     5,280     - 7.6%     1,628       6,449     6,167     - 4.4%     5,362     5,155     - 3.9%     1,026       7,221     7,676     + 6.3%     6,165     6,540     + 6.1%     978       10,211     10,666     + 4.5%     8,846     9,384     + 6.1%     1,314 | 1-2014     1-2015     Change     1-2014     1-2015     Change     1-2014     1-2015       9,569     7,770     - 18.8%     6,844     5,502     - 19.6%     2,114     1,741       7,488     7,041     - 6.0%     5,716     5,280     - 7.6%     1,628     1,608       6,449     6,167     - 4.4%     5,362     5,155     - 3.9%     1,026     937       7,221     7,676     + 6.3%     6,165     6,540     + 6.1%     978     1,066       10,211     10,666     + 4.5%     8,846     9,384     + 6.1%     1,314     1,230 |

| By Bedroom Count   | 1-2014 | 1-2015 | Change | 1-2014 | 1-2015 | Change  | 1-2014 | 1-2015 | Change  |
|--------------------|--------|--------|--------|--------|--------|---------|--------|--------|---------|
| 2 Bedrooms or Less | 7,183  | 6,673  | - 7.1% | 2,919  | 2,626  | - 10.0% | 4,136  | 3,888  | - 6.0%  |
| 3 Bedrooms         | 19,665 | 18,684 | - 5.0% | 16,872 | 16,065 | - 4.8%  | 2,299  | 2,173  | - 5.5%  |
| 4 Bedrooms or More | 13,736 | 13,684 | - 0.4% | 13,139 | 13,166 | + 0.2%  | 369    | 306    | - 17.1% |
| All Bedroom Counts | 40,938 | 39,320 | - 4.0% | 32,933 | 31,861 | - 3.3%  | 7,060  | 6,582  | - 6.8%  |