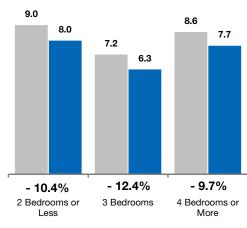

#### **By Bedroom Count**

■1-2014 ■1-2015

1-2014

| By Bedroom Count   | 1-2014 | 1-2015 | Change  |
|--------------------|--------|--------|---------|
| 2 Bedrooms or Less | 9.0    | 8.0    | - 10.4% |
| 3 Bedrooms         | 7.2    | 6.3    | - 12.4% |
| 4 Bedrooms or More | 8.6    | 7.7    | - 9.7%  |
| All Bedroom Counts | 7.9    | 7.0    | - 11.4% |