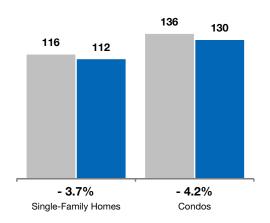

Market-wide, inventory levels were down 4.0 percent. The property type that lost the least inventory was the Single Family segment, where it decreased 3.3 percent. That amounts to 6.9 months supply for Single-Family homes and 7.9 months supply for Condos.

## **Days on Market Until Sale**

Average number of days between when a property is listed and when an offer is accepted. Based on a rolling 12-month average.

■1-2014 ■1-2015

#### **By Property Type**

■1-2014 **■**1-2015

**Condos** 

| By Price Range         | 1-2014 | 1-2015 | Change |
|------------------------|--------|--------|--------|
| \$100,000 and Below    | 119    | 118    | - 0.9% |
| \$100,001 to \$150,000 | 117    | 110    | - 6.5% |
| \$150,001 to \$200,000 | 114    | 110    | - 3.8% |
| \$200,001 to \$300,000 | 114    | 112    | - 1.6% |
| \$300,001 and Above    | 135    | 125    | - 7.3% |
| All Price Ranges       | 119    | 115    | - 3.9% |