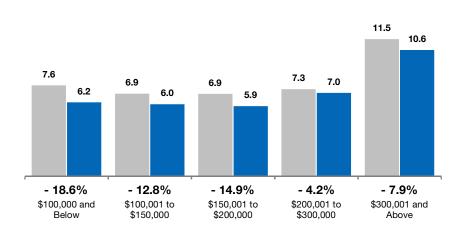

#### **By Price Range**

■1-2014 **■**1-2015

#### **All Properties**

| By Price Range         | 1-2014 | 1-2015 | Change  |
|------------------------|--------|--------|---------|
| \$100,000 and Below    | 7.6    | 6.2    | - 18.6% |
| \$100,001 to \$150,000 | 6.9    | 6.0    | - 12.8% |
| \$150,001 to \$200,000 | 6.9    | 5.9    | - 14.9% |
| \$200,001 to \$300,000 | 7.3    | 7.0    | - 4.2%  |
| \$300,001 and Above    | 11.5   | 10.6   | - 7.9%  |
| All Price Ranges       | 7.9    | 7.0    | - 11.4% |