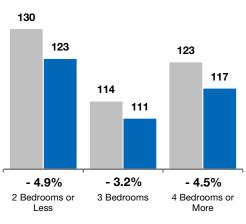

## **Days on Market Until Sale**

Average number of days between when a property is listed and when an offer is accepted. Based on a rolling 12-month average.

■1-2014 ■1-2015

#### **By Bedroom Count**

■1-2014 **■**1-2015

| By Bedroom Count   | 1-2014 | 1-2015 | Change |
|--------------------|--------|--------|--------|
| 2 Bedrooms or Less | 130    | 123    | - 4.9% |
| 3 Bedrooms         | 114    | 111    | - 3.2% |
| 4 Bedrooms or More | 123    | 117    | - 4.5% |
| All Bedroom Counts | 119    | 115    | - 3.9% |