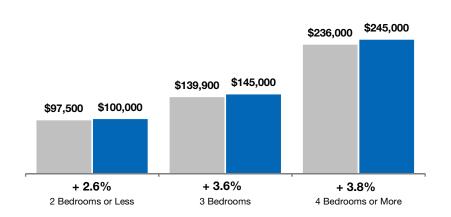

#### **All Properties**

| By Bedroom Count   | 1-2014    | 1-2015    | Change |
|--------------------|-----------|-----------|--------|
| 2 Bedrooms or Less | \$97,500  | \$100,000 | + 2.6% |
| 3 Bedrooms         | \$139,900 | \$145,000 | + 3.6% |
| 4 Bedrooms or More | \$236,000 | \$245,000 | + 3.8% |
| All Bedroom Counts | \$157,769 | \$162,900 | + 3.3% |