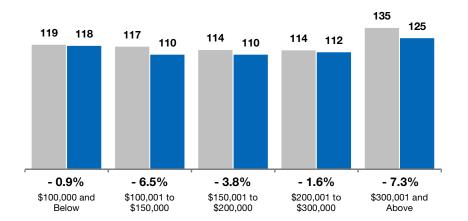

The overall Median Sales Price was up 3.3 percent to \$162,900. The property type with the largest price gain was the Single-Family Homes segment, where prices increased 2.8 percent to \$170,000. The price range that tended to sell the quickest was the \$100,001 to \$150,000 range at 110 days; the price range that tended to sell the slowest was the \$300,001 and Above range at 125 days.

## **Days on Market Until Sale**

Average number of days between when a property is listed and when an offer is accepted. Based on a rolling 12-month average.

■1-2014 ■1-2015

#### **By Property Type**

■1-2014 **■**1-2015

**Condos** 

| By Price Range         | 1-2014 | 1-2015 | Change |
|------------------------|--------|--------|--------|
| \$100,000 and Below    | 119    | 118    | - 0.9% |
| \$100,001 to \$150,000 | 117    | 110    | - 6.5% |
| \$150,001 to \$200,000 | 114    | 110    | - 3.8% |
| \$200,001 to \$300,000 | 114    | 112    | - 1.6% |
| \$300,001 and Above    | 135    | 125    | - 7.3% |
| All Price Ranges       | 119    | 115    | - 3.9% |