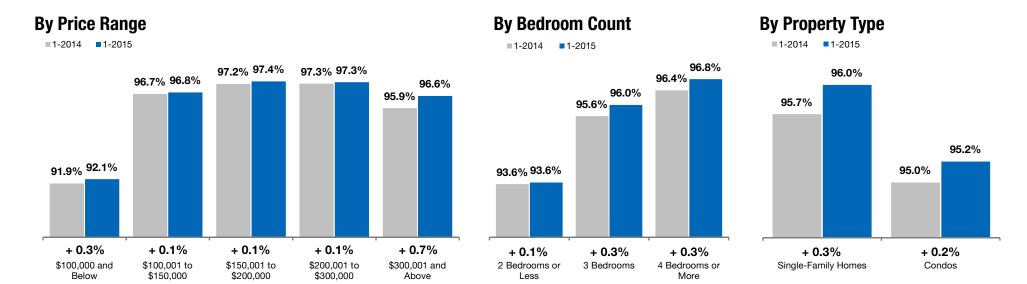

### **Percent of List Price Received**

95.6%

96.4%

95.6%

96.0%

96.8%

95.9%

+ 0.3%

+ 0.3%

+ 0.3%

3 Bedrooms

4 Bedrooms or More

**All Bedroom Counts** 

Percentage found when dividing a property's sales price by its last list price, then taking the average for all properties sold, not accounting for seller concessions. **Based on a rolling 12-month average.** 

|                        | Į.     | All Properties |        |        | Single-Family Homes |        |        | Condos |        |  |
|------------------------|--------|----------------|--------|--------|---------------------|--------|--------|--------|--------|--|
| By Price Range         | 1-2014 | 1-2015         | Change | 1-2014 | 1-2015              | Change | 1-2014 | 1-2015 | Change |  |
| \$100,000 and Below    | 91.9%  | 92.1%          | + 0.3% | 91.4%  | 91.7%               | + 0.3% | 93.4%  | 93.6%  | + 0.2% |  |
| \$100,001 to \$150,000 | 96.7%  | 96.8%          | + 0.1% | 96.9%  | 97.0%               | + 0.1% | 96.1%  | 95.9%  | - 0.1% |  |
| \$150,001 to \$200,000 | 97.2%  | 97.4%          | + 0.1% | 97.4%  | 97.5%               | + 0.1% | 96.3%  | 96.5%  | + 0.2% |  |
| \$200,001 to \$300,000 | 97.3%  | 97.3%          | + 0.1% | 97.4%  | 97.5%               | + 0.1% | 95.8%  | 96.0%  | + 0.1% |  |
| \$300,001 and Above    | 95.9%  | 96.6%          | + 0.7% | 96.0%  | 96.7%               | + 0.7% | 95.4%  | 96.0%  | + 0.7% |  |
| All Price Ranges       | 95.6%  | 95.9%          | + 0.3% | 95.7%  | 96.0%               | + 0.3% | 95.0%  | 95.2%  | + 0.2% |  |
| By Bedroom Count       | 1-2014 | 1-2015         | Change | 1-2014 | 1-2015              | Change | 1-2014 | 1-2015 | Change |  |
| 2 Bedrooms or Less     | 93.6%  | 93.6%          | + 0.1% | 92.4%  | 92.2%               | - 0.2% | 94.5%  | 94.7%  | + 0.3% |  |